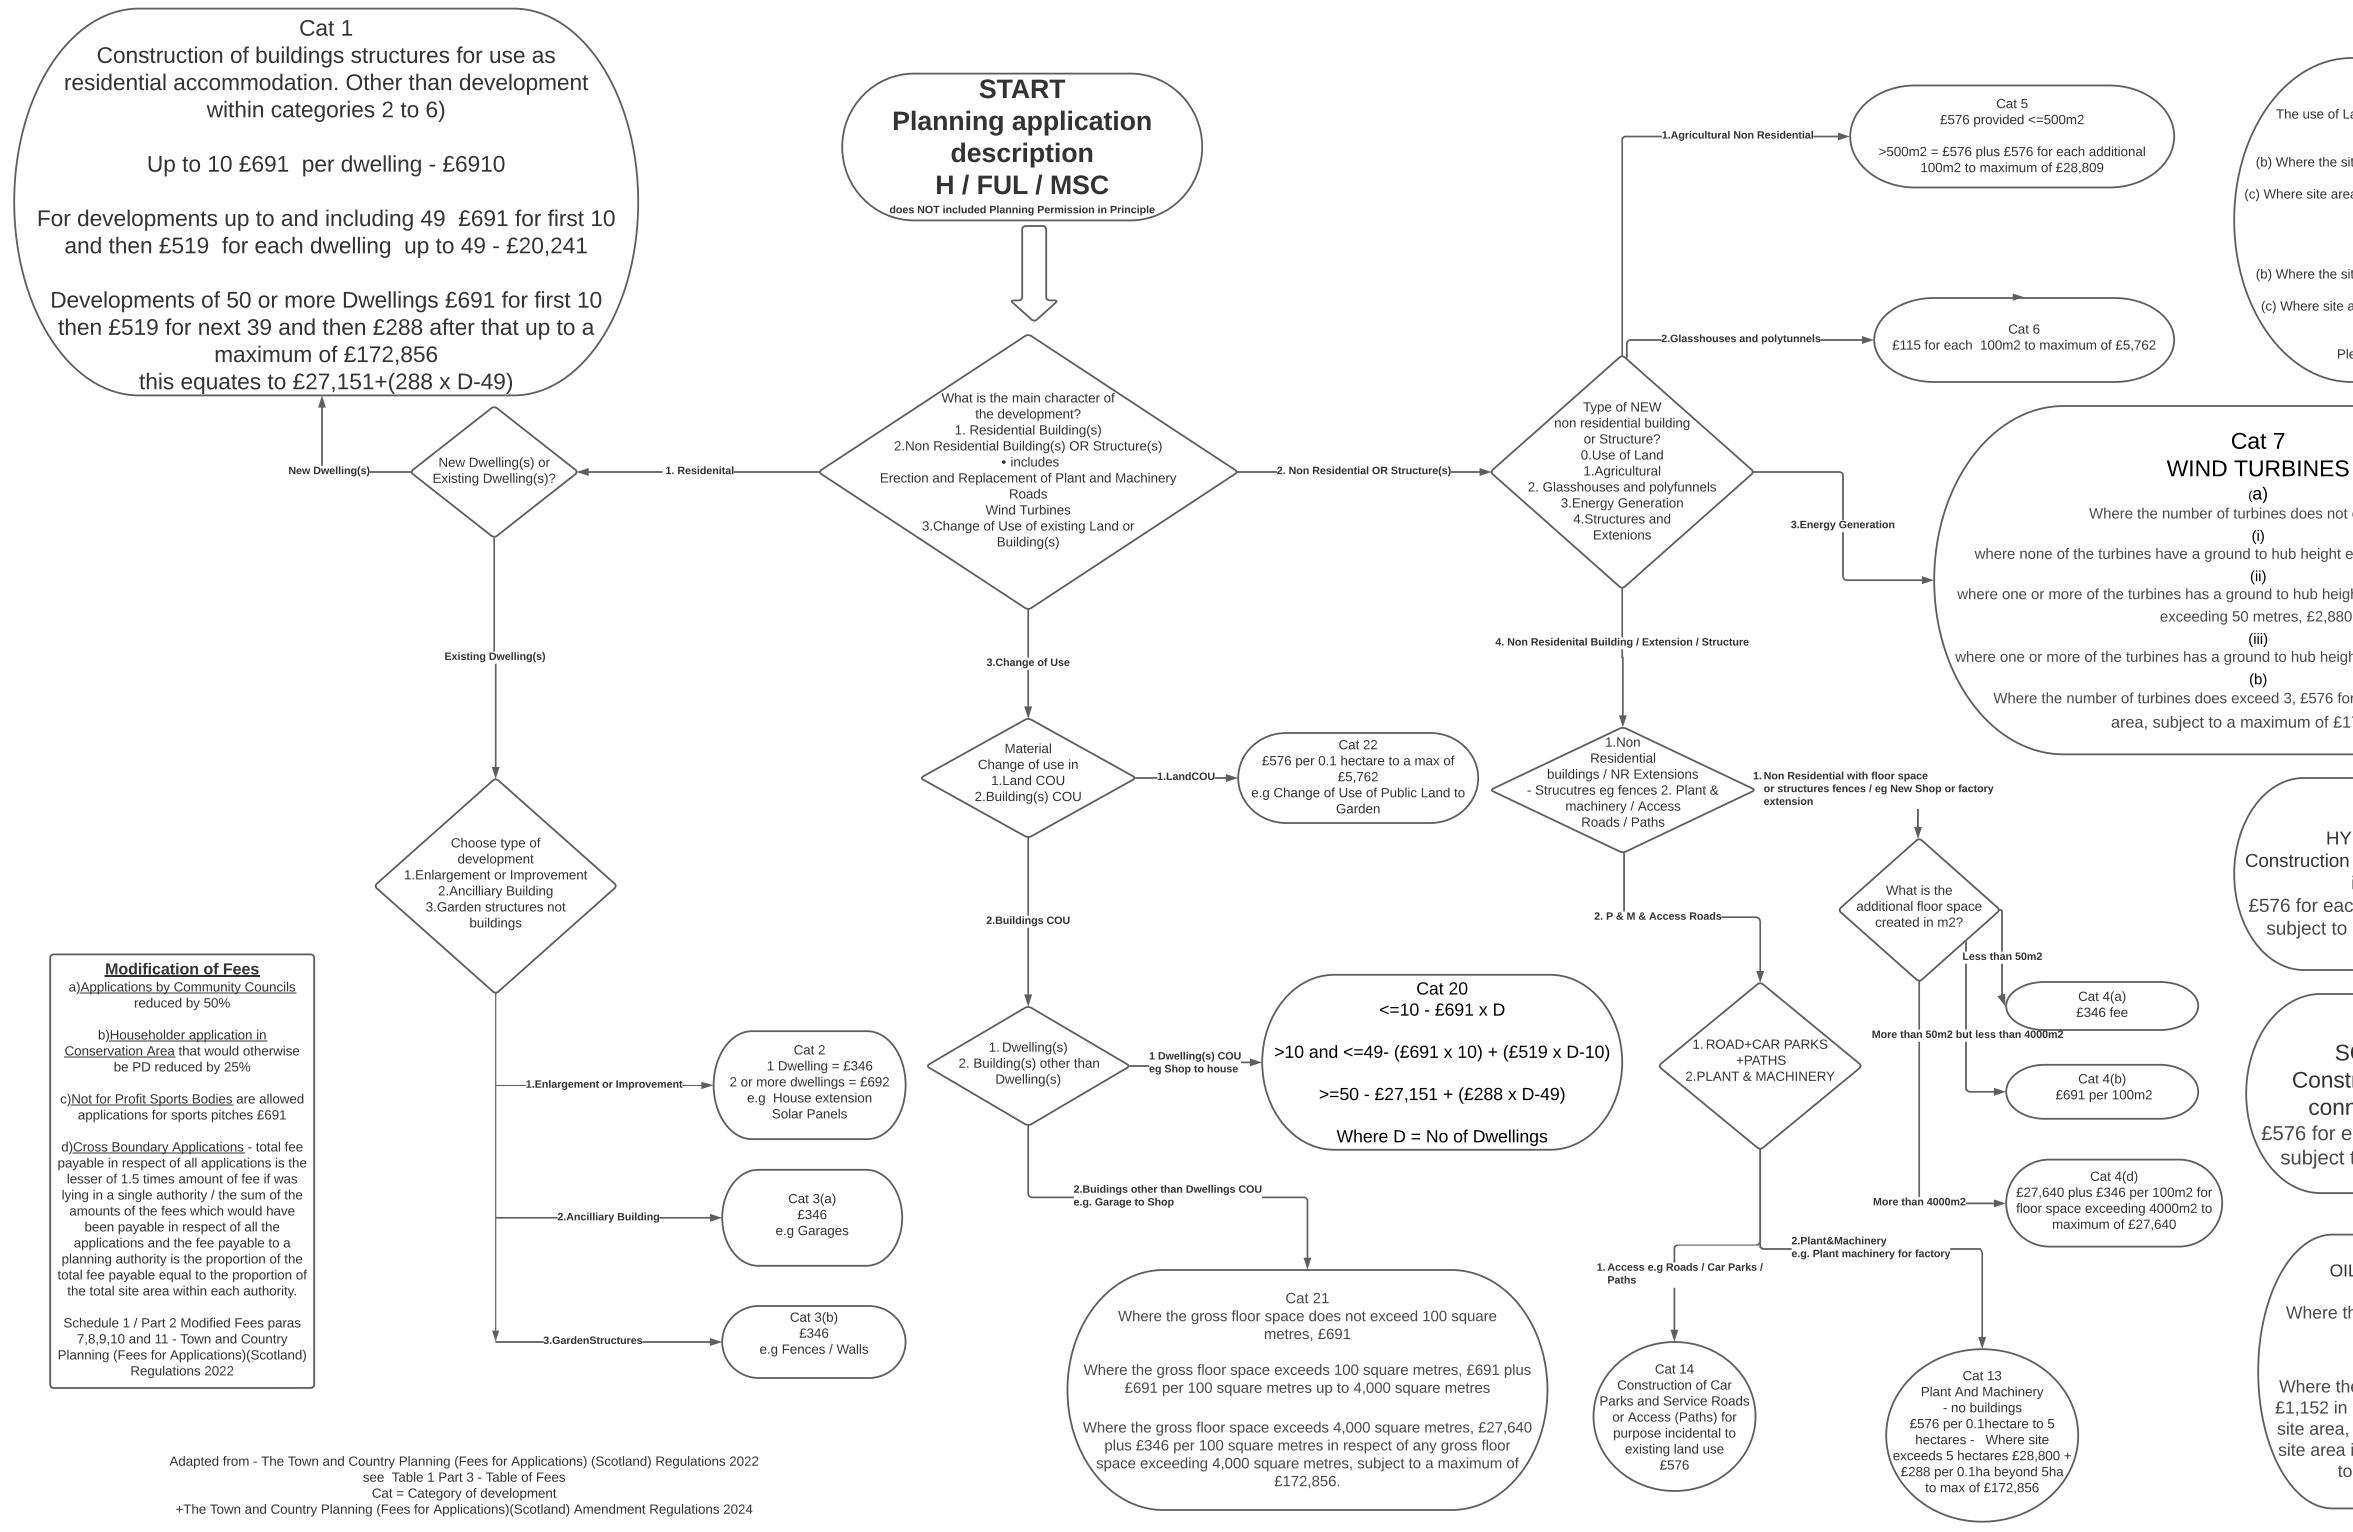

| Use of Land<br>Cat 18<br>and for disposal of refuse or waste materials or for the deposit of material<br>remaining after minerals have been extracted from land<br>(a) Where site are not exceed 0.1 hectare £1,152<br>ite area exceeds 0.1 hectare but not exceeds 15 hectares - £1,152 plus £576<br>fore each 0.1 hectare in excess of 0.1 hectare.<br>a exceeds 15 hectares £89,976 plus £288 for each 0.1 hectare in excess of 15<br>hectares to a maximum of £172,856. |
|-----------------------------------------------------------------------------------------------------------------------------------------------------------------------------------------------------------------------------------------------------------------------------------------------------------------------------------------------------------------------------------------------------------------------------------------------------------------------------|
| Cat 19<br>(a) Where site are not exceed 0.1 hectare £1,152<br>ite area exceeds 0.1 hectare but not exceeds 15 hectares - £1,152 plus £576<br>fore each 0.1 hectare in excess of 0.1 hectare.<br>area exceeds 15 hectares £86,976 plus £288 for each 0.1 hectare in excess<br>of 15 hectares to a maximum of £172,856.                                                                                                                                                       |
| ease note these are Amendments to original Table Regulations                                                                                                                                                                                                                                                                                                                                                                                                                |
|                                                                                                                                                                                                                                                                                                                                                                                                                                                                             |
| exceed 3—<br>exceeding 15 metres, £1,440,                                                                                                                                                                                                                                                                                                                                                                                                                                   |
| ht exceeding 15 metres, but not<br>),                                                                                                                                                                                                                                                                                                                                                                                                                                       |
| ht exceeding 50 metres, £5,760.                                                                                                                                                                                                                                                                                                                                                                                                                                             |
| r each 0.1 hectare of site<br>.72,856.                                                                                                                                                                                                                                                                                                                                                                                                                                      |
| Cat 8<br>DRO ELECTRIC<br>of stations and connecting<br>infrastructure.<br>ch 0.1 hectare of site area,<br>a maximum of £28,809.                                                                                                                                                                                                                                                                                                                                             |
| Cat 9<br>OLAR ELECTRIC<br>cruction of stations and<br>necting infrastructure<br>each 0.1 hectare of site area,<br>to a maximum of £28.809.                                                                                                                                                                                                                                                                                                                                  |
| Cat 10<br>L and GAS EXPLORATION<br>(a)<br>he site area does not exceed 0.1<br>hectares, £1,152,<br>(b)                                                                                                                                                                                                                                                                                                                                                                      |
| e site area exceeds 0.1 hectares,<br>respect of the first 0.1 hectares of<br>plus £576 for each 0.1 hectare of<br>in excess of 0.1 hectares, subject<br>a maximum of £172,856.                                                                                                                                                                                                                                                                                              |
|                                                                                                                                                                                                                                                                                                                                                                                                                                                                             |